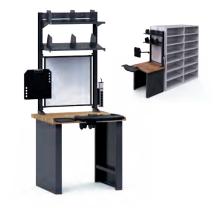

### HERE ARE SOME POSSIBILITIES

Go to rousseau.com for more suggested models.

WSA2019

LC3010C

ALL-PURPOSE BASIC WORKBENCH 60" W× 30" D × 34" H

 ELECTRONICS WORKBENCH

 60" W × 30" D × 34" H
 LG4104C

 END-OF-AISLE WORKSTATION

 36" W × 30" D × 82" H
 WSM0017

PACKAGING STATION 72" W × 30" D × 82" H

**PRODUCTION WORKSTATION** 

60" W × 30" D × 82" H

 MAINTENANCE & REPAIR WORKSTATION

 120" W× 30" D × 84" H
 R5XDG-4001

For more information, contact our representative: