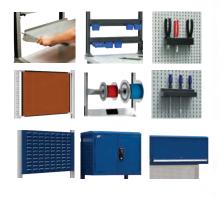

#### STORAGE CABINET -

Protect your valuables or personal belongings from dust and theft

#### ACCESSORIES

Configure the space above the workbench

#### COMPUTER MOUNTS

Support a range of electronic devices, including electronic tablets, laptop, LCD monitors, and a keyboard and mouse

#### DRAWER ACCESSORIES

Accessorize your drawers to maximize and optimize storage space

File holders

**BASIC WORKBENCHES** 

Configure the space below the workbench