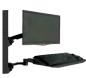

#### COMPUTER MOUNTS

Support a range of electronic devices, including electronic tablets, laptop, LCD monitors, and a keyboard and mouse