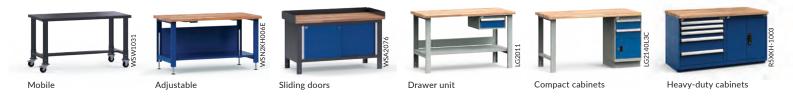

ONS**







## A WORLD OF POSSIBILITIES

#### STORAGE CABINET -

Protect your valuables or personal belongings from dust and theft

#### ACCESSORIES

Configure the space above the workbench





#### WORK SURFACES AND RISER SHELVES Painted steel, stainless steel,

laminated hardwood, plastic laminate, resistant acrylic/PVC laminate, dissipative



#### WELL-LIT WORK SURFACE

Perform detailed work with bright LED illumination. Use a lamp with magnifier for even more precision



#### COMPUTER MOUNTS

Support a range of electronic devices, including electronic tablets, laptop, LCD monitors, and a keyboard and mouse



#### DRAWER ACCESSORIES

Accessorize your drawers to maximize and optimize storage space



File holders





**BASIC WORKBENCHES** 

Configure the space below the workbench



## DID YOU KNOW?

One of Rousseau's biggest strengths is our wide range of color options. Choose from 20 standard colors.





rousseau.com



## THINK INNOVATION DURABILITY QUALITY

### HERE ARE SOME POSSIBILITIES

Go to rousseau.com for more suggested models.



WSA2019

LC3010C

ALL-PURPOSE BASIC WORKBENCH 60" W× 30" D × 34" H



 ELECTRONICS WORKBENCH

 60" W × 30" D × 34" H
 LG4104C



 END-OF-AISLE WORKSTATION

 36" W × 30" D × 82" H
 WSM0017



PACKAGING STATION 72" W × 30" D × 82" H



**PRODUCTION WORKSTATION** 

60" W × 30" D × 82" H

 MAINTENANCE & REPAIR WORKSTATION

 120" W× 30" D × 84" H
 R5XDG-4001

For more information, contact our representative:

#### **ROUSSEAU METAL INC.**

105, AVENUE DE GASPÉ OUEST SAINT-JEAN-PORT-JOLI (QUÉBEC) GOR 3GO CANADA WEBSITE rousseau.com

E