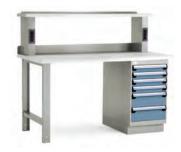

### HERE ARE SOME POSSIBILITIES

Go to rousseau.com for more suggested models.

WSA2019

LC3010C

ALL-PURPOSE BASIC WORKBENCH 60" W× 30" D × 34" H

 ELECTRONICS WORKBENCH

 60" W × 30" D × 34" H
 LG4104C

 END-OF-AISLE WORKSTATION

 36" W × 30" D × 82" H
 WSM0017

PACKAGING STATION 72" W × 30" D × 82" H

**PRODUCTION WORKSTATION** 

60" W × 30" D × 82" H

 MAINTENANCE & REPAIR WORKSTATION

 120" W× 30" D × 84" H
 R5XDG-4001

For more information, contact our representative: