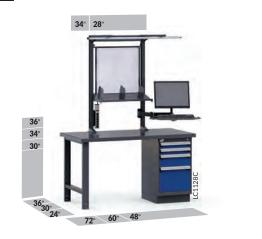

### HERE ARE SOME POSSIBILITIES

Go to rousseau.com for more suggested models.

WSA2019

LC3010C

ALL-PURPOSE BASIC WORKBENCH 60" W× 30" D × 34" H

 ELECTRONICS WORKBENCH

 60" W × 30" D × 34" H
 LG4104C

 END-OF-AISLE WORKSTATION