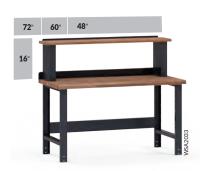

### HERE ARE SOME POSSIBILITIES

Go to rousseau.com for more suggested models.

WSA2019

LC3010C

ALL-PURPOSE BASIC WORKBENCH 60" W× 30" D × 34" H

 ELECTRONICS WORKBENCH

 60" W × 30" D × 34" H
 LG4104C

 END-OF-AISLE WORKSTATION