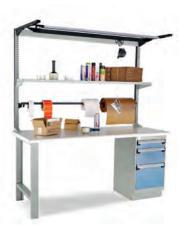

#### ACCESSORIES

Configure the space above the workbench

#### WORK SURFACES AND RISER SHELVES Painted steel, stainless steel,

laminated hardwood, plastic laminate, resistant acrylic/PVC laminate, dissipative

#### WELL-LIT WORK SURFACE

Perform detailed work with bright LED illumination. Use a lamp with magnifier for even more precision

#### COMPUTER MOUNTS

Support a range of electronic devices, including electronic tablets, laptop, LCD monitors, and a keyboard and mouse

#### DRAWER ACCESSORIES

Accessorize your drawers to maximize and optimize storage space

File holders

**BASIC WORKBENCHES** 

Configure the space below the workbench