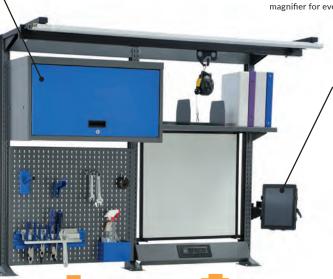

## A PERSONALIZED WORKSTATION FROM TOP TO BOTTOM

With our extensive range of accessories, you can arrange the workspace to your liking both above and below the work surface. Whether you need to store equipment in a secure place or keep your parts and tools conveniently to hand, your station can be configured to suit your requirements. When you choose a Rousseau workstation, you are making a long-term investment. They are incredibly durable and can evolve in line with your needs.

## A WORLD OF POSSIBILITIES

#### WELL-LIT WORK SURFACE

Perform detailed work with bright LED illumination. Use a lamp with magnifier for even more precision