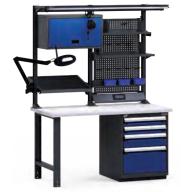

#### ACCESSORIES

Configure the space above the workbench

#### WORK SURFACES AND RISER SHELVES Painted steel, stainless steel,

laminated hardwood, plastic laminate, resistant acrylic/PVC laminate, dissipative

#### WELL-LIT WORK SURFACE

Perform detailed work with bright LED illumination. Use a lamp with magnifier for even more precision

#### COMPUTER MOUNTS

Support a range of electronic devices, including electronic tablets, laptop, LCD monitors, and a keyboard and mouse

#### DRAWER ACCESSORIES

Accessorize your drawers to maximize and optimize storage space

File holders

**BASIC WORKBENCHES** 

Configure the space below the workbench