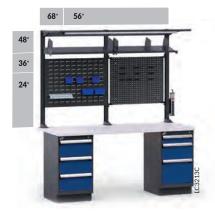

## A WORLD OF POSSIBILITIES

#### ACCESSORIES

Configure the space above the workbench

#### DRAWER ACCESSORIES

Accessorize your drawers to maximize and optimize storage space

File holders

**BASIC WORKBENCHES** 

Configure the space below the workbench