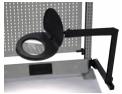

#### WELL-LIT WORK SURFACE

Perform detailed work with bright LED illumination. Use a lamp with magnifier for even more precision