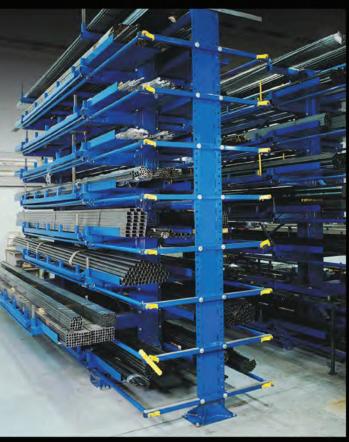

# FOR MORE FLEXIBILITY, CHOOSE ROLL OUT RACKS STORAGE SYSTEMS

Double-sided cantilever rack shown

#### SPECIFICATIONS

- Racking height: 100", 124", 148" and 184"
- Arm width: 20", 24" and 36"
- Minimum space between arm levels: 5"
- Capacity per level starting at 3900 lbs.
- Fixed top capacity: 20,000 lb and over
- Roll Out Cantilever rack system is ideal for long and heavy materials (12', 20', 24' and 40') and can also be used for other types of material