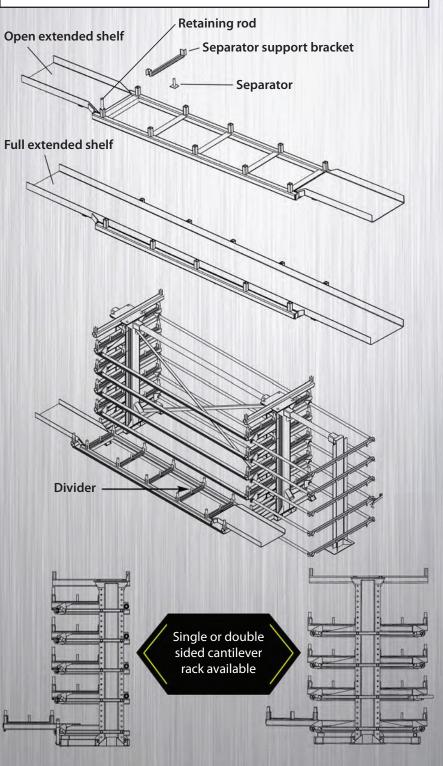

### **OPTIONS**

- Open extended shelf
- Full extended shelf
- Removable bottom Shelf
- Shelf seperators: For storing different types of material on the same shelf