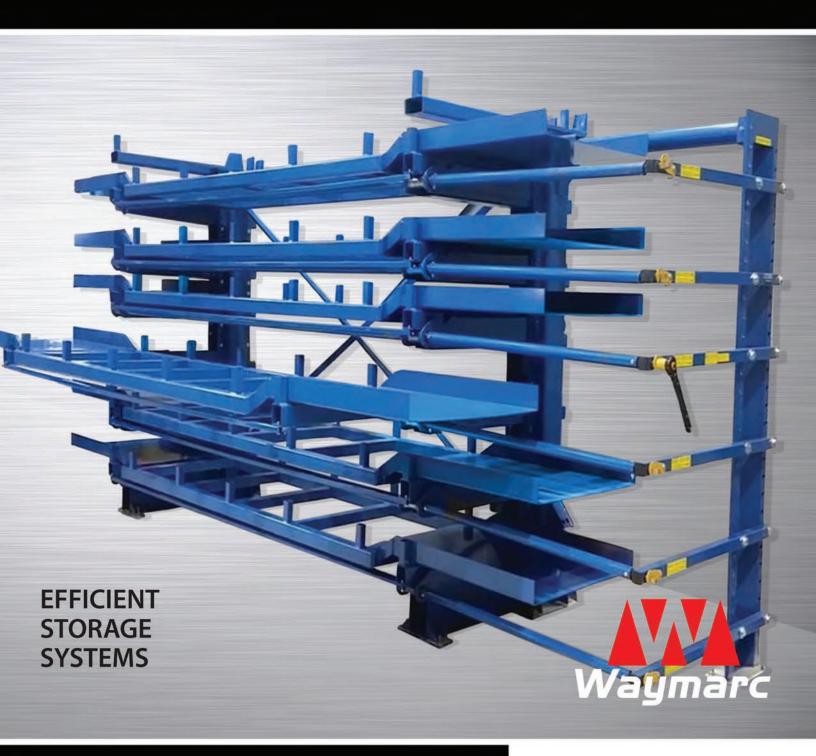

# **STRONG DEPENDABLE SOLUTION**

Roll Out Cantilever Rack

# FOR MORE FLEXIBILITY, CHOOSE ROLL OUT RACKS STORAGE SYSTEMS

Double-sided cantilever rack shown

#### **BENEFITS**

- Adjust arm levels to your needs
- Add or remove arms
- Minimize unused space between arm levels
- Increase racking height
- Large weight capacity per level
- Reduce storage area by 50%
- Reduce handling time by up to 80%
- Reduce risk of accidents
- Easy, safe Roll Out mechanism
- Improve inventory management
- Enhance accessibility for overhead lifting on all levels
- Enjoy easier storage

#### SPECIFICATIONS

- Racking height: 100", 124", 148" and 184"
- Arm width: 20", 24" and 36"
- Minimum space between arm levels: 5"
- Capacity per level starting at 3900 lbs.
- Fixed top capacity: 20,000 lb and over
- Roll Out Cantilever rack system is ideal for long and heavy materials (12', 20', 24' and 40') and can also be used for other types of material