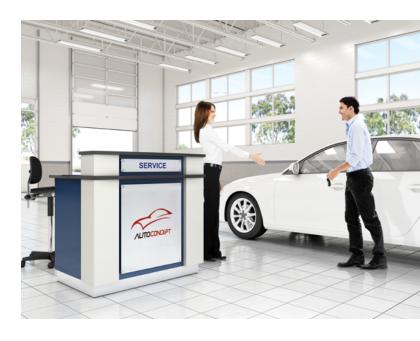

#### **SERVICE COUNTERS**

#### SERVICE ADVISOR DESKS

Projecting the right image for your business is crucial. A smart and professional image can make all the difference with your customers. That's why Rousseau offers a personalization service for painted or stainless steel panels installed on GT workstations, service advisor desks and corner service counters.