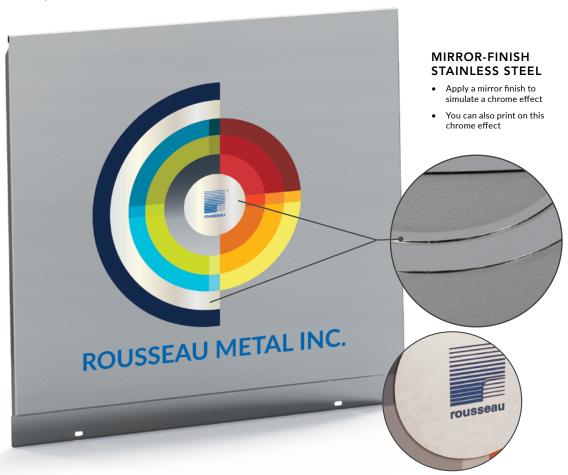

### SMALL DETAILS THAT MAKE A BIG IMPACT!

Panels can be personalized with a logo, an employee's name or even a slogan. Personalization is performed using digital printing with UV ink. This tried and tested process ensures an exceptional finish for maximum visual impact.

### PAINTED OR STAINLESS STEEL PANELS

Both painted and stainless steel panels can be personalized

### ENDLESS COLOR POSSIBILITIES

With digital printing you have millions of colors to choose from

### CENTERED VISUAL ELEMENTS

For maximum impact, the design is always centered (vertically and horizontally). For high-quality, professional results, we need logos in vector format