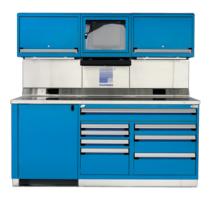

# ROUSSEAU METAL

## **PERSONALIZATION**



### **DISTINCTIVE FEATURES**

- Be proud of your brand and show off your colors!
- Display your logo, employee names or a slogan
- Highly durable printing process for an immaculate finish
- Existing panels can be replaced with new personalized panels
- Easy to clean

STAND OUT FROM THE COMPETITION!



### **PERSONALIZATION**

### **IDEAL FOR A RANGE OF ENVIRONMENTS**

#### **SERVICE COUNTERS**



#### **TECHNICIAN WORKCENTERS**



#### SERVICE ADVISOR DESKS



Projecting the right image for your business is crucial. A smart and professional image can make all the difference with your customers. That's why Rousseau offers a personalization service for painted or stainless steel panels installed on GT workstations, service advisor desks and corner service counters.

### SMALL DETAILS THAT MAKE A BIG IMPACT!

Panels can be personalized with a logo, an employee's name or even a slogan. Personalization is performed using digital printing with UV ink. This tried and tested process ensures an exceptional finish for maximum visual impact.

Your customers will be impressed, and your staff will be proud to work in an environment that reflects their professionalism.

Be proud of your brand and show off your colors!



### PA