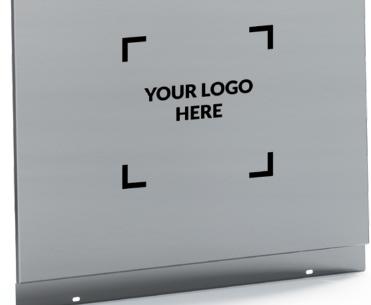

### CENTERED VISUAL ELEMENTS

For maximum impact, the design is always centered (vertically and horizontally). For high-quality, professional results, we need logos in vector format

#### **DIFFERENT SIZES**

The size of the design varies based on the dimensions of the product