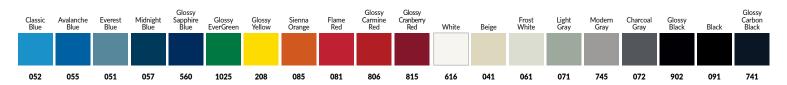

#### **TECHNICIAN WORKCENTERS**

### SMALL DETAILS THAT MAKE A BIG IMPACT!

Panels can be personalized with a logo, an employee's name or even a slogan. Personalization is performed using digital printing with UV ink. This tried and tested process ensures an exceptional finish for maximum visual impact.

### PAINTED OR STAINLESS STEEL PANELS

Both painted and stainless steel panels can be personalized