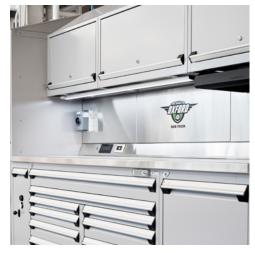

#### **SERVICE COUNTERS**

#### SERVICE ADVISOR DESKS

Projecting the right image for your business is crucial. A smart and professional image can make all the difference with your customers. That's why Rousseau offers a personalization service for painted or stainless steel panels installed on GT workstations, service advisor desks and corner service counters.

### SMALL DETAILS THAT MAKE A BIG IMPACT!

Panels can be personalized with a logo, an employee's name or even a slogan. Personalization is performed using digital printing with UV ink. This tried and tested process ensures an exceptional finish for maximum visual impact.