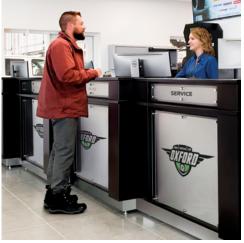

### SMALL DETAILS THAT MAKE A BIG IMPACT!

Panels can be personalized with a logo, an employee's name or even a slogan. Personalization is performed using digital printing with UV ink. This tried and tested process ensures an exceptional finish for maximum visual impact.

### PAINTED OR STAINLESS STEEL PANELS

Both painted and stainless steel panels can be personalized

### CENTERED VISUAL ELEMENTS

For maximum impact, the design is always centered (vertically and horizontally). For high-quality, professional results, we need logos in vector format