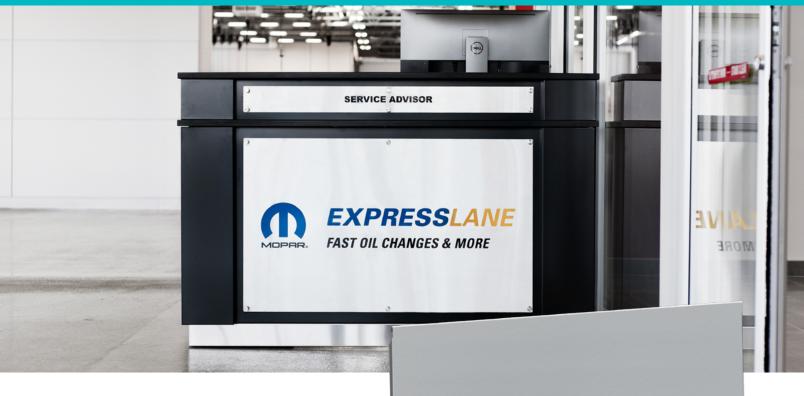

#### SERVICE ADVISOR DESKS

Projecting the right image for your business is crucial. A smart and professional image can make all the difference with your customers. That's why Rousseau offers a personalization service for painted or stainless steel panels installed on GT workstations, service advisor desks and corner service counters.

### SMALL DETAILS THAT MAKE A BIG IMPACT!

Panels can be personalized with a logo, an employee's name or even a slogan. Personalization is performed using digital printing with UV ink. This tried and tested process ensures an exceptional finish for maximum visual impact.