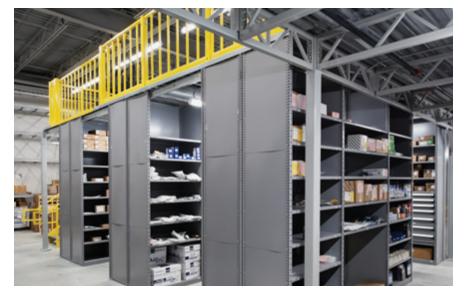

Rousseau multi-level shelving maximizes your storage potential by combining shelving, modular drawers and Mini-Racking, and adapting everything to your inventory. The system allows you to store more parts in less space, while also reducing trips back and forth and therefore wasted time.