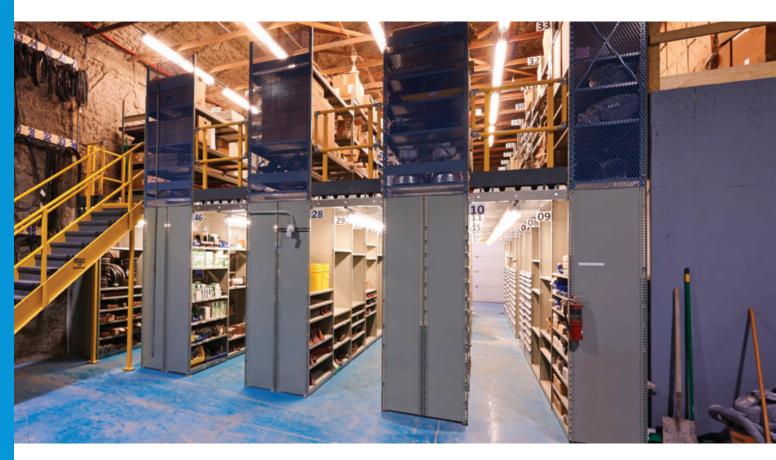

#### **MULTI-LEVEL SHELVING**

Not enough space? Before you embark on an expansion project, consider Rousseau multilevel shelving, which makes efficient use of vertical space, as well as depth and width. Our specialists will suggest solutions to work around all your building's obstacles: beams, columns, doors, air ducts, building structure, etc.

Rousseau multi-level shelving maximizes your storage potential by combining shelving, modular drawers and Mini-Racking, and adapting everything to your inventory. The system allows you to store more parts in less space, while also reducing trips back and forth and therefore wasted time.