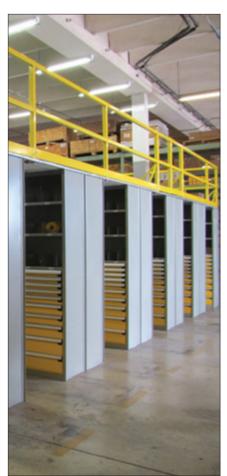

Rousseau multi-level shelving maximizes your storage potential by combining shelving, modular drawers and Mini-Racking, and adapting everything to your inventory. The system allows you to store more parts in less space, while also reducing trips back and forth and therefore wasted time.