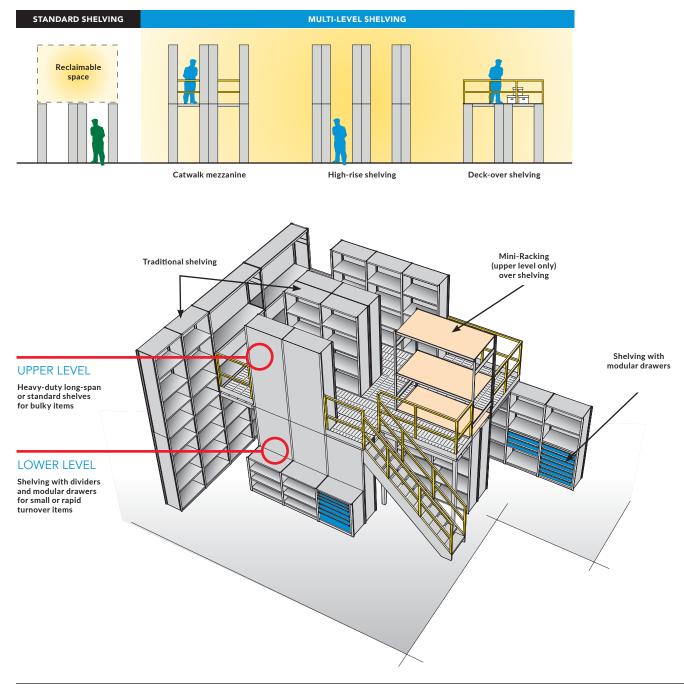

#### **MULTI-LEVEL SHELVING**

Not enough space? Before you embark on an expansion project, consider Rousseau multilevel shelving, which makes efficient use of vertical space, as well as depth and width. Our specialists will suggest solutions to work around all your building's obstacles: beams, columns, doors, air ducts, building structure, etc.

Rousseau multi-level shelving maximizes your storage potential by combining shelving, modular drawers and Mini-Racking, and adapting everything to your inventory. The system allows you to store more parts in less space, while also reducing trips back and forth and therefore wasted time.