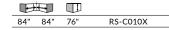

#### **MOST POPULAR MODELS**

Go to rousseaumetal.com for more suggested models.

RS-C006X

72" 36"

|     | $\overline{\Box}$ |     |          |
|-----|-------------------|-----|----------|
| 78" | 78"               | 76" | RS-C066X |

| 84" | 84" | 76" | RS-C014X |  |  |  |
|-----|-----|-----|----------|--|--|--|

RS-C002X 72" 72"

For more information, contact our representative: