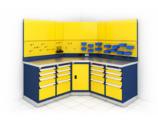

#### **DID YOU KNOW?**

One of Rousseau's biggest strengths is our wide range of color options. Choose from 20 standard colors.

Options vary depending on the configuration chosen

| Classic<br>Blue | Avalanche<br>Blue | Everest<br>Blue | Midnight<br>Blue | Glossy<br>Sapphire<br>Blue | Glossy<br>EverGreen | Glossy<br>Yellow | Sienna<br>Orange | Flame<br>Red | Glossy<br>Carmine<br>Red | Glossy<br>Cranberry<br>Red | White | Beige | Frost<br>White | Light<br>Gray | Modern<br>Gray | Charcoal<br>Gray | Glossy<br>Black | Black | Glossy<br>Carbon<br>Black |
|-----------------|-------------------|-----------------|------------------|----------------------------|---------------------|------------------|------------------|--------------|--------------------------|----------------------------|-------|-------|----------------|---------------|----------------|------------------|-----------------|-------|---------------------------|
| 052             | 055               | 051             | 057              | 560                        | 1025                | 208              | 085              | 081          | 806                      | 815                        | 616   | 041   | 061            | 071           | 745            | 072              | 902             | 091   | 741                       |