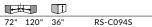

#### **MOST POPULAR MODELS**

Go to rousseaumetal.com for more suggested models.

RS-C006X

72" 36"

|     | $\overline{\Box}$ |     |          |
|-----|-------------------|-----|----------|
| 78" | 78"               | 76" | RS-C066X |