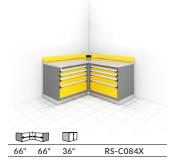

#### **MOST POPULAR MODELS**

Go to rousseaumetal.com for more suggested models.

RS-C006X

72" 36"

|     | $\overline{\Box}$ |     |          |
|-----|-------------------|-----|----------|
| 78" | 78"               | 76" | RS-C066X |

| 84" | 84" | 76" | RS-C014X |  |  |  |
|-----|-----|-----|----------|--|--|--|

RS-C002X 72" 72"

For more information, contact our representative: