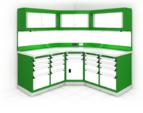

#### **IDEAL FOR A RANGE OF ENVIRONMENTS**

WORKSTATION

**COUNTER CABINET** 

**MULTI-FUNCTIONAL WORK SURFACE** 

Often just wasted space, corners can find new purpose again with a corner workstation that regains and optimizes all the space available thanks to its many configurations. L and R cabinets can also be added under the work surface.

UNIQUE, VERSATILE AND MODULAR, CORNER WORKSTATIONS ALLOW CORNERS TO FULFILL THEIR FULL POTENTIAL

The corner workstation is designed and manufactured for a range of work environments. It can be adapted to work with diverse architectural constraints. You will love the functionality, order and optimization it brings to your workspace.

#### **MULTIPLE CONFIGURATIONS**

There are customization options both above and below the work surface.

#### MAKE USE OF ALL AVAILABLE SPACE FOR WORK AND STORAGE