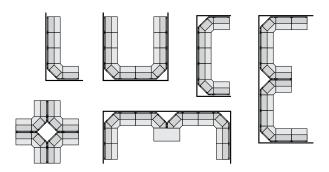

For example, you can take inspiration from the letters of the alphabet to customize your configuration.

#### **MULTIPLE CONFIGURATIONS**

There are customization options both above and below the work surface.