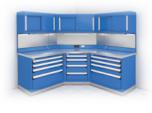

#### **IDEAL FOR A RANGE OF ENVIRONMENTS**

WORKSTATION

**COUNTER CABINET** 

**MULTI-FUNCTIONAL WORK SURFACE** 

Often just wasted space, corners can find new purpose again with a corner workstation that regains and optimizes all the space available thanks to its many configurations. L and R cabinets can also be added under the work surface.

UNIQUE, VERSATILE AND MODULAR, CORNER WORKSTATIONS ALLOW CORNERS TO FULFILL THEIR FULL POTENTIAL

The corner workstation is designed and manufactured for a range of work environments. It can be adapted to work with diverse architectural constraints. You will love the functionality, order and optimization it brings to your workspace.

#### **MULTIPLE CONFIGURATIONS**

There are customization options both above and below the work surface.

#### MAKE USE OF ALL AVAILABLE SPACE FOR WORK AND STORAGE