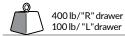

#### **SPECIFICATIONS**

30" work surface

Work surface: 36" and 40" Total: 36", 40" and 76"