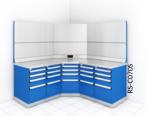

| 84" | 84" | 76" | RS-C014X |  |  |  |
|-----|-----|-----|----------|--|--|--|

RS-C002X 72" 72"

For more information, contact our representative: