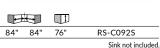

#### **MOST POPULAR MODELS**

Go to rousseaumetal.com for more suggested models.

RS-C006X

72" 36"

|     | $\overline{\Box}$ |     |          |
|-----|-------------------|-----|----------|
| 78" | 78"               | 76" | RS-C066X |

| 84" | 84" | 76" | RS-C014X |  |  |  |
|-----|-----|-----|----------|--|--|--|

RS-C002X 72" 72"

For more information, contact our representative: