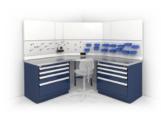

#### **IDEAL FOR A RANGE OF ENVIRONMENTS**

WORKSTATION

**COUNTER CABINET** 

**MULTI-FUNCTIONAL WORK SURFACE** 

Often just wasted space, corners can find new purpose again with a corner workstation that regains and optimizes all the space available thanks to its many configurations. L and R cabinets can also be added under the work surface.

UNIQUE, VERSATILE AND MODULAR, CORNER WORKSTATIONS ALLOW CORNERS TO FULFILL THEIR FULL POTENTIAL

The corner workstation is designed and manufactured for a range of work environments. It can be adapted to work with diverse architectural constraints. You will love the functionality, order and optimization it brings to your workspace.

#### **MULTIPLE CONFIGURATIONS**

There are customization options both above and below the work surface.

#### MAKE USE OF ALL AVAILABLE SPACE FOR WORK AND STORAGE