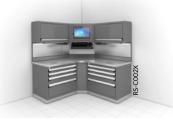

| 84" | 84" | 76" | RS-C014X |  |  |  |
|-----|-----|-----|----------|--|--|--|

RS-C002X 72" 72"

For more information, contact our representative: