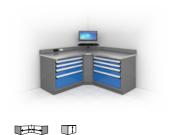

#### **IDEAL FOR A RANGE OF ENVIRONMENTS**

WORKSTATION

**COUNTER CABINET** 

**MULTI-FUNCTIONAL WORK SURFACE** 

Often just wasted space, corners can find new purpose again with a corner workstation that regains and optimizes all the space available thanks to its many configurations. L and R cabinets can also be added under the work surface.

UNIQUE, VERSATILE AND MODULAR, CORNER WORKSTATIONS ALLOW CORNERS TO FULFILL THEIR FULL POTENTIAL

The corner workstation is designed and manufactured for a range of work environments. It can be adapted to work with diverse architectural constraints. You will love the functionality, order and optimization it brings to your workspace.

#### **COMPUTER CABINET** AND SUPPORTS

Multiple solutions available for IT equipment (screens, keyboards and tablets)

Guaranteed comfort while working sitting down