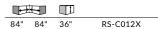

#### **MOST POPULAR MODELS**

Go to rousseaumetal.com for more suggested models.

RS-C006X

72" 36"

|     | $\overline{\Box}$ |     |          |
|-----|-------------------|-----|----------|
| 78" | 78"               | 76" | RS-C066X |

| 84" | 84" | 76" | RS-C014X |  |  |  |
|-----|-----|-----|----------|--|--|--|

RS-C002X 72" 72"

For more information, contact our representative: