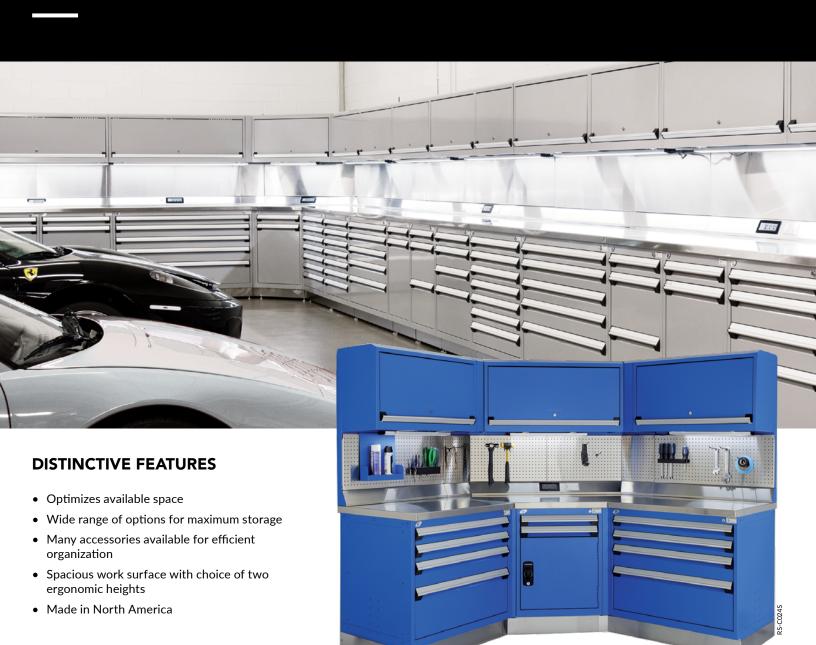

#### **IDEAL FOR A RANGE OF ENVIRONMENTS**

WORKSTATION

**COUNTER CABINET** 

**MULTI-FUNCTIONAL WORK SURFACE** 

Often just wasted space, corners can find new purpose again with a corner workstation that regains and optimizes all the space available thanks to its many configurations. L and R cabinets can also be added under the work surface.

UNIQUE, VERSATILE AND MODULAR, CORNER WORKSTATIONS ALLOW CORNERS TO FULFILL THEIR FULL POTENTIAL

The corner workstation is designed and manufactured for a range of work environments. It can be adapted to work with diverse architectural constraints. You will love the functionality, order and optimization it brings to your workspace.

#### **MULTIPLE CONFIGURATIONS**

There are customization options both above and below the work surface.

#### MAKE USE OF ALL AVAILABLE SPACE FOR WORK AND STORAGE