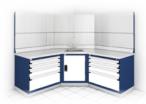

#### **IDEAL FOR A RANGE OF ENVIRONMENTS**

WORKSTATION

**COUNTER CABINET** 

**MULTI-FUNCTIONAL WORK SURFACE** 

Often just wasted space, corners can find new purpose again with a corner workstation that regains and optimizes all the space available thanks to its many configurations. L and R cabinets can also be added under the work surface.

UNIQUE, VERSATILE AND MODULAR, CORNER WORKSTATIONS ALLOW CORNERS TO FULFILL THEIR FULL POTENTIAL

The corner workstation is designed and manufactured for a range of work environments. It can be adapted to work with diverse architectural constraints. You will love the functionality, order and optimization it brings to your workspace.

#### **MULTIPLE CONFIGURATIONS**

There are customization options both above and below the work surface.

#### MAKE USE OF ALL AVAILABLE SPACE FOR WORK AND STORAGE