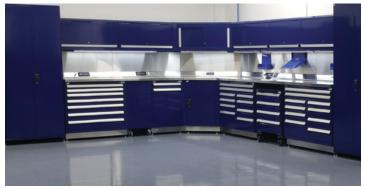

UNIQUE, VERSATILE AND MODULAR, CORNER WORKSTATIONS ALLOW CORNERS TO FULFILL THEIR FULL POTENTIAL

The corner workstation is designed and manufactured for a range of work environments. It can be adapted to work with diverse architectural constraints. You will love the functionality, order and optimization it brings to your workspace.

#### **MULTIPLE CONFIGURATIONS**

There are customization options both above and below the work surface.

#### MAKE USE OF ALL AVAILABLE SPACE FOR WORK AND STORAGE