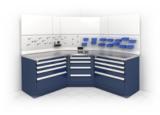

#### **IDEAL FOR A RANGE OF ENVIRONMENTS**

WORKSTATION

**COUNTER CABINET** 

**MULTI-FUNCTIONAL WORK SURFACE** 

Often just wasted space, corners can find new purpose again with a corner workstation that regains and optimizes all the space available thanks to its many configurations. L and R cabinets can also be added under the work surface.

UNIQUE, VERSATILE AND MODULAR, CORNER WORKSTATIONS ALLOW CORNERS TO FULFILL THEIR FULL POTENTIAL

The corner workstation is designed and manufactured for a range of work environments. It can be adapted to work with diverse architectural constraints. You will love the functionality, order and optimization it brings to your workspace.