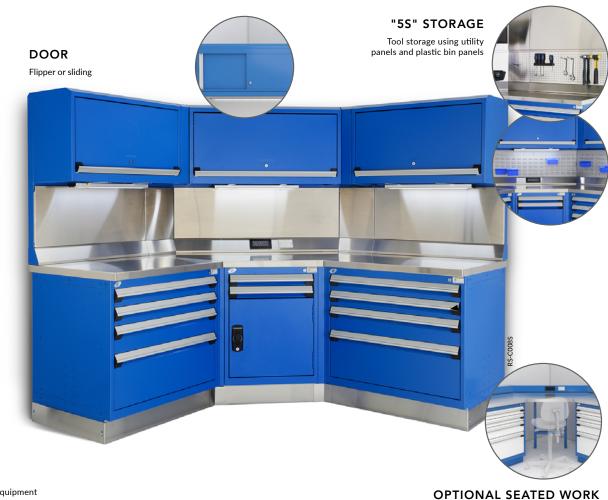

#### **IDEAL FOR A RANGE OF ENVIRONMENTS**

WORKSTATION

**COUNTER CABINET** 

**MULTI-FUNCTIONAL WORK SURFACE** 

Often just wasted space, corners can find new purpose again with a corner workstation that regains and optimizes all the space available thanks to its many configurations. L and R cabinets can also be added under the work surface.

UNIQUE, VERSATILE AND MODULAR, CORNER WORKSTATIONS ALLOW CORNERS TO FULFILL THEIR FULL POTENTIAL

The corner workstation is designed and manufactured for a range of work environments. It can be adapted to work with diverse architectural constraints. You will love the functionality, order and optimization it brings to your workspace.

#### **MULTIPLE CONFIGURATIONS**

There are customization options both above and below the work surface.

#### MAKE USE OF ALL AVAILABLE SPACE FOR WORK AND STORAGE

#### **COMPUTER CABINET** AND SUPPORTS

Multiple solutions available for IT equipment (screens, keyboards and tablets)

Guaranteed comfort while working sitting down