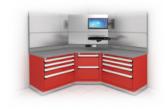

#### **IDEAL FOR A RANGE OF ENVIRONMENTS**

WORKSTATION

**COUNTER CABINET** 

**MULTI-FUNCTIONAL WORK SURFACE** 

Often just wasted space, corners can find new purpose again with a corner workstation that regains and optimizes all the space available thanks to its many configurations. L and R cabinets can also be added under the work surface.

UNIQUE, VERSATILE AND MODULAR, CORNER WORKSTATIONS ALLOW CORNERS TO FULFILL THEIR FULL POTENTIAL

The corner workstation is designed and manufactured for a range of work environments. It can be adapted to work with diverse architectural constraints. You will love the functionality, order and optimization it brings to your workspace.