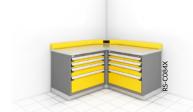

#### **MOST POPULAR MODELS**

Go to rousseaumetal.com for more suggested models.

RS-C006X

72" 36"

|     | $\overline{\Box}$ |     |          |
|-----|-------------------|-----|----------|
| 78" | 78"               | 76" | RS-C066X |