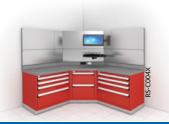

#### **IDEAL FOR A RANGE OF ENVIRONMENTS**

WORKSTATION

**COUNTER CABINET** 

**MULTI-FUNCTIONAL WORK SURFACE** 

Often just wasted space, corners can find new purpose again with a corner workstation that regains and optimizes all the space available thanks to its many configurations. L and R cabinets can also be added under the work surface.

UNIQUE, VERSATILE AND MODULAR, CORNER WORKSTATIONS ALLOW CORNERS TO FULFILL THEIR FULL POTENTIAL

The corner workstation is designed and manufactured for a range of work environments. It can be adapted to work with diverse architectural constraints. You will love the functionality, order and optimization it brings to your workspace.

#### **MOST POPULAR MODELS**

Go to rousseaumetal.com for more suggested models.

RS-C006X

72" 36"

|     | $\overline{\Box}$ |     |          |
|-----|-------------------|-----|----------|
| 78" | 78"               | 76" | RS-C066X |