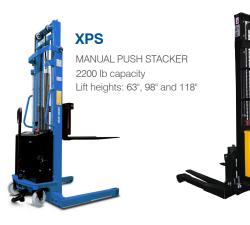

#### **WALKIE STACKERS**

Blue Giant Walkie Stackers can accommodate a range of applications in multiple industries.

Our product portfolio offers a variety of highperforming and cost-effective stackers capable of working with different load sizes and types, floor conditions, and space constraints.

#### **MANUAL PUSH STACKERS**