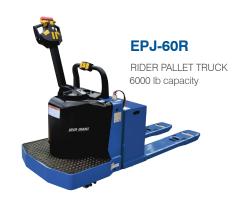

#### **RIDER PALLET TRUCKS**

Blue Giant offers top-of-the-line electric rider pallet trucks for order picking, high-speed load transport and loading dock work. Compact design, responsive controls, and fast travel speed all support safety and efficiency even in crowded, high-traffic locations.

#### **ELECTRIC POWERED PALLET TRUCKS**

Blue Giant Powered Pallet Trucks offer controlled performance, maneuver well in tight spaces, and deliver power on demand.