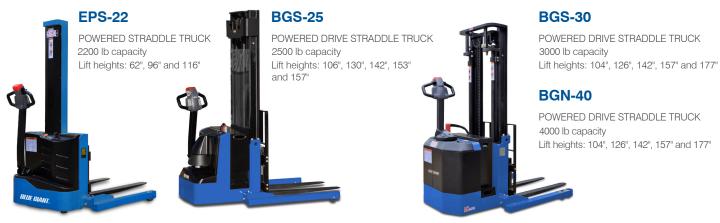

#### **POWERED DRIVE STACKERS**

Blue Giant powered drive stackers can handle up to 4000 lbs, allowing workers to double-stack loads, place palletized products in racks, or position loads more efficiently.

#### WALKIE COUNTERBALANCED AND STRADDLE REACH TRUCKS

In a busy work environment, Blue Giant Walkie Counterbalanced and Straddle Reach Trucks deliver excellent performance, whether on the dock or in an aisle. Each model is designed to give operators easy visibility, state-of-the-art ergonomics, and effort-free control.