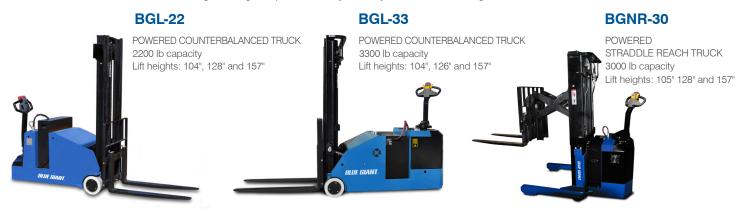

#### WALKIE COUNTERBALANCED AND STRADDLE REACH TRUCKS

In a busy work environment, Blue Giant Walkie Counterbalanced and Straddle Reach Trucks deliver excellent performance, whether on the dock or in an aisle. Each model is designed to give operators easy visibility, state-of-the-art ergonomics, and effort-free control.