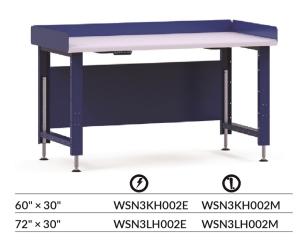

#### **MOST POPULAR MODELS**

<sup>\*</sup> The capacity may vary depending on the choice of top.