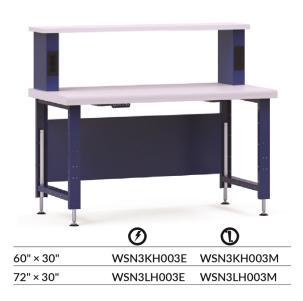

#### **MULTIPLE TOP AND** RISER SHELF OPTIONS

Power outlet(s) and/or USB port available with a riser shelf

Note: You can also integrate a WM bench frame

#### **MOST POPULAR MODELS**

<sup>\*</sup> The capacity may vary depending on the choice of top.