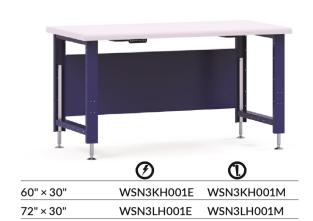

#### **MOST POPULAR MODELS**

<sup>\*</sup> The capacity may vary depending on the choice of top.