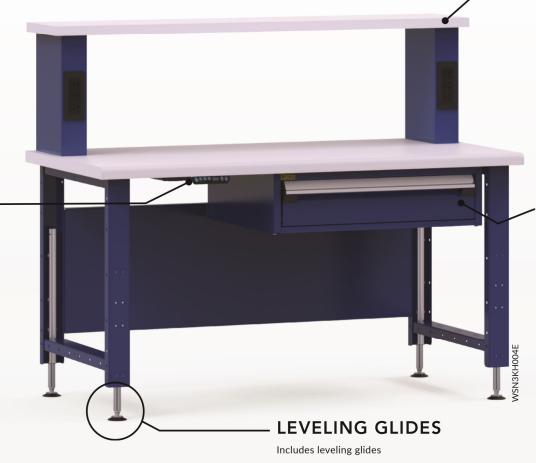

### **THINK** INNOVATION DURABILITY **QUALITY**

\*Manual Table: 825lb. \*Electric Table: 1,125lb.

Retractable handle

Height adjustable from 30" to 42"

#### **MULTIPLE TOP AND** RISER SHELF OPTIONS

Power outlet(s) and/or USB port available with a riser shelf

Note: You can also integrate a WM bench frame

#### **DRAWER UNIT**

Create more space by adding drawers (heavy-duty or compact) under the work surface