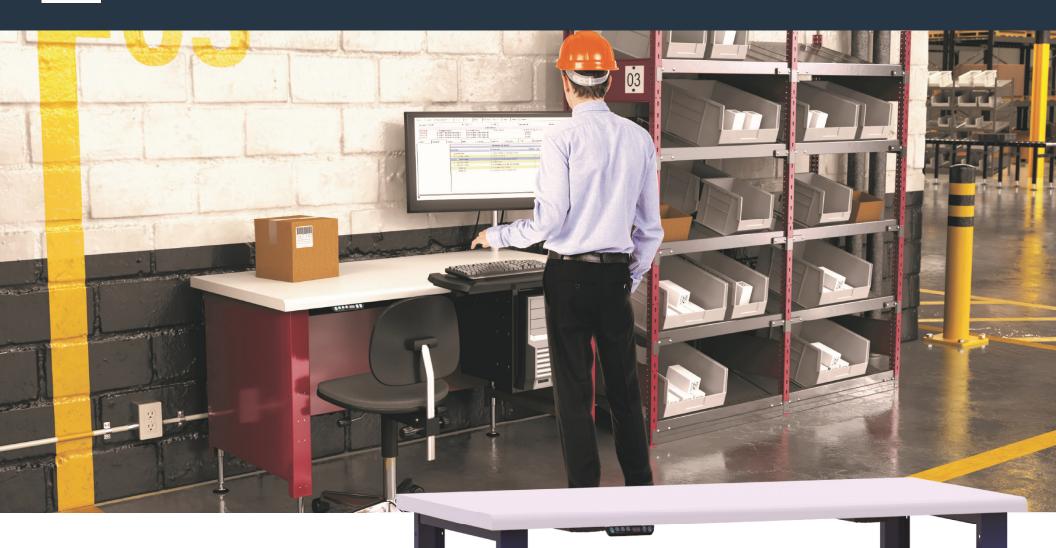

#### **COMPUTER MOUNTS**

Sit-stand workstation for better ergonomics

#### **DRAWER UNIT**

Create more space by adding drawers (heavy-duty or compact) under the work surface

#### **MULTIPLE TOP AND** RISER SHELF OPTIONS

Power outlet(s) and/or USB port available with a riser shelf

Note: You can also integrate a WM bench frame