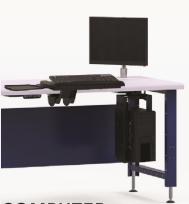

l Table: 825lb. \*Electric Table: 1,125lb.



Retractable handle







Height adjustable from 30" to 42"

#### ELECTRIC 3 **ADJUSTMENT**

- Quick and easy programmable mechanism
- Motor integrated into the cylinders
- Includes a 10' power cord

Preprogram up to 4 positions



Press the button to raise or lower the table to the desired or preprogrammed position

Retractable controls





#### MANUAL ① **ADJUSTMENT**

- Turn the crank to raise or lower the table
- For use without an electrical connection
- 4 hydraulic cylinders



#### **MULTIPLE TOP AND** RISER SHELF OPTIONS

Power outlet(s) and/or USB port available with a riser shelf



Note: You can also integrate a WM bench frame

#### **DRAWER UNIT**

Create more space by adding drawers (heavy-duty or compact) under the work surface



#### **COMPUTER MOUNTS**

Sit-stand workstation for better ergonomics

#### **MOST POPULAR MODELS**







<sup>\*</sup> The capacity may vary depending on the choice of top.

#### **ROUSSEAU METAL INC.**

105, AVENUE DE GASPÉ OUEST SAINT-JEAN-PORT-JOLI (QUÉBEC) G0R 3G0 CANADA

WEBSITE

rousseaumetal.com

**END USERS** 1.866.463.4270

**EMAIL** info@rousseaumetal.com **DISTRIBUTORS** 1.800.463.4271 **DISTRIBUTORS ACCESS** e-rousseau.com



YouTube