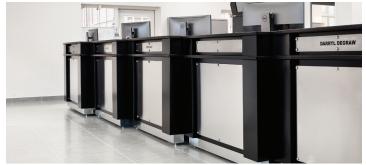

#### **IDEAL FOR A RANGE OF ENVIRONMENTS**

**RECEPTION DESK** 

CUSTOMER SERVICE

WORKSPACE

#### **MULTIPLE CONFIGURATIONS**

• Mobile\* or stationary

• Offset

Rousseau's service advisor desks create a dedicated space for greeting customers. As well as its welcoming and contemporary looks, it has been designed to facilitate all tasks performed by a service advisor. This includes initial greeting, delivery of keys, explanation of work to be performed, work order planning, car preparation and payment. For all this and more, the service advisor desk excels and impresses both visitors and advisors.