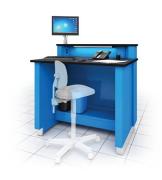

#### **IDEAL FOR A RANGE OF ENVIRONMENTS**

**RECEPTION DESK** 

CUSTOMER SERVICE

WORKSPACE

#### **MULTIPLE CONFIGURATIONS**

• Mobile\* or stationary

• Offset

Rousseau's service advisor desks create a dedicated space for greeting customers. As well as its welcoming and contemporary looks, it has been designed to facilitate all tasks performed by a service advisor. This includes initial greeting, delivery of keys, explanation of work to be performed, work order planning, car preparation and payment. For all this and more, the service advisor desk excels and impresses both visitors and advisors.