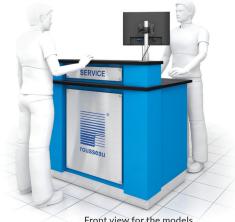

VIRONMENTS**

**RECEPTION DESK** 



CUSTOMER SERVICE



WORKSPACE



#### **MULTIPLE CONFIGURATIONS**

• Mobile\* or stationary



• Offset



Rousseau's service advisor desks create a dedicated space for greeting customers. As well as its welcoming and contemporary looks, it has been designed to facilitate all tasks performed by a service advisor. This includes initial greeting, delivery of keys, explanation of work to be performed, work order planning, car preparation and payment. For all this and more, the service advisor desk excels and impresses both visitors and advisors.

## METICULOUSLY DESIGNED TO BE AN ORGANIZED AND ERGONOMIC WORKSPACE

The Service Advisor Desk is one of several Rousseau products protected by an industrial design because of its unique and distinctive design.





Front view for the models below, excluding logo.

Linear



#### DESIGNED TO MAKE SERVICE ADVISORS' TASKS EASIER AND MORE ENJOYABLE







rousseau-automotive.com



# THINK INNOVATION DURABILITY QUALITY

#### HERE ARE SOME SOLUTIONS

Go to rousseau-automotive.com for more suggested models.



RP-DHJ3850040S

RP-DKJ3850040S

RP-DLJ3850040S

48"

60" 72"



| B   |                |
|-----|----------------|
| 48" | RP-DHJ385002RS |
| 60" | RP-DKJ385002RS |
| 72" | RP-DLJ385002RS |
|     |                |



| B   |                |
|-----|----------------|
| 48" | RP-DHJ385008RS |
| 60" | RP-DKJ385008RS |
| 72" | RP-DLJ385008RS |
|     |                |



| B   |                |
|-----|----------------|
| 48" | RP-DHJ385006RS |
| 60" | RP-DKJ385006RS |
| 72" | RP-DLJ385006RS |



| B