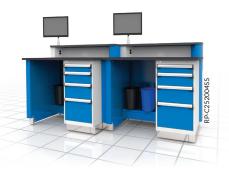

#### HERE ARE SOME SOLUTIONS

Go to rousseau-automotive.com for more suggested models.

RP-DHJ3850040S

RP-DKJ3850040S

RP-DLJ3850040S

48"

60" 72"

| B   |                |
|-----|----------------|
| 48" | RP-DHJ385002RS |
| 60" | RP-DKJ385002RS |
| 72" | RP-DLJ385002RS |
|     |                |

| B   |                |
|-----|----------------|
| 48" | RP-DHJ385008RS |
| 60" | RP-DKJ385008RS |
| 72" | RP-DLJ385008RS |
|     |                |

| B   |                |
|-----|----------------|
| 48" | RP-DHJ385006RS |
| 60" | RP-DKJ385006RS |
| 72" | RP-DLJ385006RS |