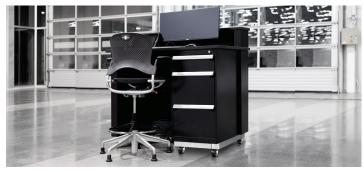

#### **MULTIPLE CONFIGURATIONS**

• Mobile\* or stationary

• Offset

Rousseau's service advisor desks create a dedicated space for greeting customers. As well as its welcoming and contemporary looks, it has been designed to facilitate all tasks performed by a service advisor. This includes initial greeting, delivery of keys, explanation of work to be performed, work order planning, car preparation and payment. For all this and more, the service advisor desk excels and impresses both visitors and advisors.

## METICULOUSLY DESIGNED TO BE AN ORGANIZED AND ERGONOMIC WORKSPACE

The Service Advisor Desk is one of several Rousseau products protected by an industrial design because of its unique and distinctive design.