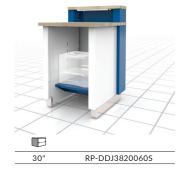

#### HERE ARE SOME SOLUTIONS

Go to rousseau-automotive.com for more suggested models.

RP-DHJ3850040S

RP-DKJ3850040S

RP-DLJ3850040S

48"

60" 72"

| B   |                |
|-----|----------------|
| 48" | RP-DHJ385002RS |
| 60" | RP-DKJ385002RS |
| 72" | RP-DLJ385002RS |
|     |                |