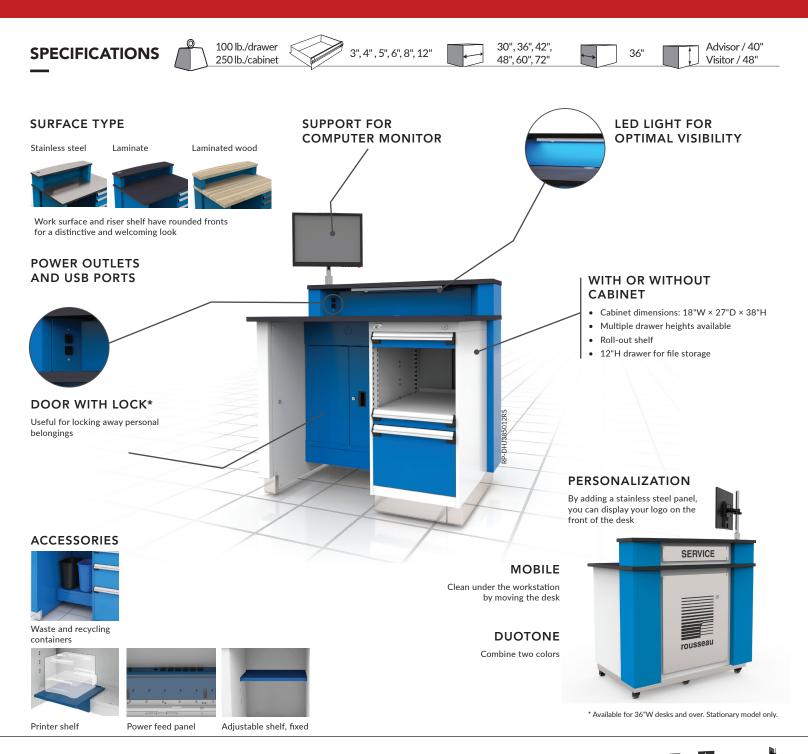

# **SERVICE ADVISOR DESK**

#### **DISTINCTIVE FEATURES**

- Designed to make service advisors' tasks easier and more enjoyable
- Spacious work surface including a cable grommet to keep the surface clear
- Desk can be personalized with a logo
- Choose from 20 colors to match your image
- Made in North America

#### **MULTIPLE CONFIGURATIONS**

• Mobile\* or stationary

• Offset

Rousseau's service advisor desks create a dedicated space for greeting customers. As well as its welcoming and contemporary looks, it has been designed to facilitate all tasks performed by a service advisor. This includes initial greeting, delivery of keys, explanation of work to be performed, work order planning, car preparation and payment. For all this and more, the service advisor desk excels and impresses both visitors and advisors.

## METICULOUSLY DESIGNED TO BE AN ORGANIZED AND ERGONOMIC WORKSPACE

The Service Advisor Desk is one of several Rousseau products protected by an industrial design because of its unique and distinctive design.