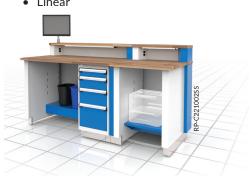

KSPACE



#### **MULTIPLE CONFIGURATIONS**

• Mobile\* or stationary



• Offset



Rousseau's service advisor desks create a dedicated space for greeting customers. As well as its welcoming and contemporary looks, it has been designed to facilitate all tasks performed by a service advisor. This includes initial greeting, delivery of keys, explanation of work to be performed, work order planning, car preparation and payment. For all this and more, the service advisor desk excels and impresses both visitors and advisors.

## METICULOUSLY DESIGNED TO BE AN ORGANIZED AND ERGONOMIC WORKSPACE

The Service Advisor Desk is one of several Rousseau products protected by an industrial design because of its unique and distinctive design.





Front view for the models below, excluding logo.

Linear



#### DESIGNED TO MAKE SERVICE ADVISORS' TASKS EASIER AND MORE ENJOYABLE







rousseau-automotive.com



# THINK INNOVATION DURABILITY QUALITY

#### HERE ARE SOME SOLUTIONS

Go to rousseau-automotive.com for more suggested models.



RP-DHJ3850040S

RP-DKJ3850040S

RP-DLJ3850040S

48"

60" 72"



| B   |                |
|-----|----------------|
| 48" | RP-DHJ385002RS |
| 60" | RP-DKJ385002RS |
| 72" | RP-DLJ385002RS |
|     |                |



| B   |                |
|-----|----------------|
| 48" | RP-DHJ385008RS |
| 60" | RP-DKJ385008RS |
| 72" | RP-DLJ385008RS |
|     |                |



| B   |                |
|-----|----------------|
| 48" | RP-DHJ385006RS |
| 60" | RP-DKJ385006RS |
| 72" | RP-DLJ385006RS |



| B   |                |
|-----|----------------|
| 48" | RP-BHJ3