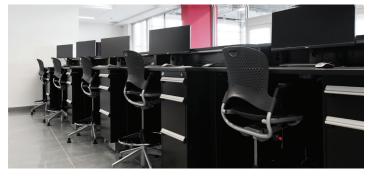

#### **IDEAL FOR A RANGE OF ENVIRONMENTS**

**RECEPTION DESK** 

CUSTOMER SERVICE

WORKSPACE

#### **MULTIPLE CONFIGURATIONS**

• Mobile\* or stationary

• Offset

Rousseau's service advisor desks create a dedicated space for greeting customers. As well as its welcoming and contemporary looks, it has been designed to facilitate all tasks performed by a service advisor. This includes initial greeting, delivery of keys, explanation of work to be performed, work order planning, car preparation and payment. For all this and more, the service advisor desk excels and impresses both visitors and advisors.