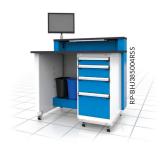

| B   |                |
|-----|----------------|
| 48" | RP-BHJ385004RS |
| 60" | RP-BKJ385004RS |
| 72" | RP-BLJ385004RS |
|     |                |

Front view for preconfigured models

To add a stainless steel panel to the front of the desk, add "S" to the end of the model number.