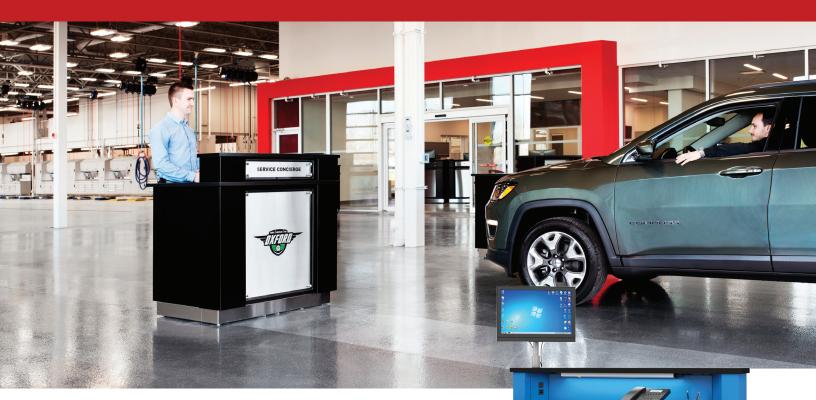

# **SERVICE ADVISOR DESK**

### CREATE A DEDICATED SPACE FOR GREETING CUSTOMERS

#### **MULTIPLE CONFIGURATIONS**

• Mobile\* or stationary

• Offset

Rousseau's service advisor desks create a dedicated space for greeting customers. As well as its welcoming and contemporary looks, it has been designed to facilitate all tasks performed by a service advisor. This includes initial greeting, delivery of keys, explanation of work to be performed, work order planning, car preparation and payment. For all this and more, the service advisor desk excels and impresses both visitors and advisors.

## METICULOUSLY DESIGNED TO BE AN ORGANIZED AND ERGONOMIC WORKSPACE

The Service Advisor Desk is one of several Rousseau products protected by an industrial design because of its unique and distinctive design.