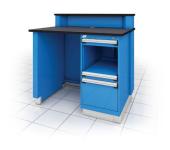

#### **MULTIPLE CONFIGURATIONS**

• Mobile\* or stationary

• Offset

Rousseau's service advisor desks create a dedicated space for greeting customers. As well as its welcoming and contemporary looks, it has been designed to facilitate all tasks performed by a service advisor. This includes initial greeting, delivery of keys, explanation of work to be performed, work order planning, car preparation and payment. For all this and more, the service advisor desk excels and impresses both visitors and advisors.

## METICULOUSLY DESIGNED TO BE AN ORGANIZED AND ERGONOMIC WORKSPACE

The Service Advisor Desk is one of several Rousseau products protected by an industrial design because of its unique and distinctive design.