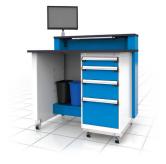

#### **MULTIPLE CONFIGURATIONS**

• Mobile\* or stationary

• Offset

Rousseau's service advisor desks create a dedicated space for greeting customers. As well as its welcoming and contemporary looks, it has been designed to facilitate all tasks performed by a service advisor. This includes initial greeting, delivery of keys, explanation of work to be performed, work order planning, car preparation and payment. For all this and more, the service advisor desk excels and impresses both visitors and advisors.

## METICULOUSLY DESIGNED TO BE AN ORGANIZED AND ERGONOMIC WORKSPACE

The Service Advisor Desk is one of several Rousseau products protected by an industrial design because of its unique and distinctive design.