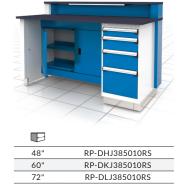

Front view for the models below, excluding logo.

Linear

#### HERE ARE SOME SOLUTIONS

Go to rousseau-automotive.com for more suggested models.

RP-DHJ3850040S

RP-DKJ3850040S

RP-DLJ3850040S

48"

60" 72"

| B   |                |
|-----|----------------|
| 48" | RP-DHJ385002RS |
| 60" | RP-DKJ385002RS |
| 72" | RP-DLJ385002RS |
|     |                |

| B   |                |
|-----|----------------|
| 48" | RP-DHJ385008RS |
| 60" | RP-DKJ385008RS |
| 72" | RP-DLJ385008RS |
|     |                |

| B   |                |
|-----|----------------|
| 48" | RP-DHJ385006RS |
| 60" | RP-DKJ385006RS |
| 72" | RP-DLJ385006RS |

| B   |                |
|-----|----------------|
| 48" | RP-BHJ385004RS |
| 60" | RP-BKJ385004RS |
| 72" | RP-BLJ385004RS |
|     |                |

Front view for preconfigured models

To add a stainless steel panel to the front of the desk, add "S" to the end of the model number.