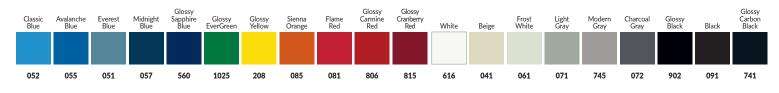

#### **DISTINCTIVE FEATURES**

- Designed to make service advisors' tasks easier and more enjoyable
- Spacious work surface including a cable grommet to keep the surface clear
- Desk can be personalized with a logo
- Choose from 20 colors to match your image
- Made in North America