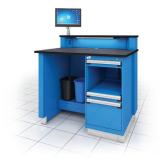

#### **MULTIPLE CONFIGURATIONS**

• Mobile\* or stationary

• Offset

Rousseau's service advisor desks create a dedicated space for greeting customers. As well as its welcoming and contemporary looks, it has been designed to facilitate all tasks performed by a service advisor. This includes initial greeting, delivery of keys, explanation of work to be performed, work order planning, car preparation and payment. For all this and more, the service advisor desk excels and impresses both visitors and advisors.

## METICULOUSLY DESIGNED TO BE AN ORGANIZED AND ERGONOMIC WORKSPACE

The Service Advisor Desk is one of several Rousseau products protected by an industrial design because of its unique and distinctive design.